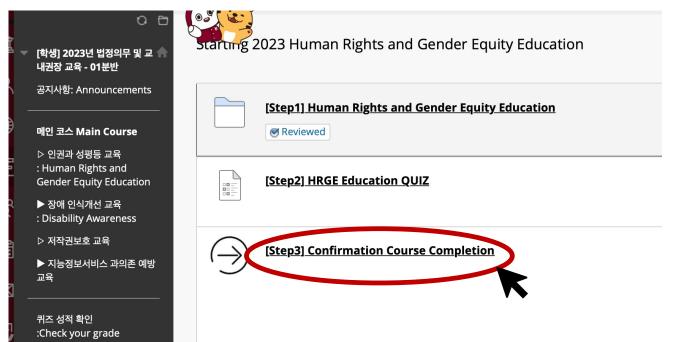

#### 3. How to take a quiz

●<u>Only when</u> you marked <u>a score above 70</u> from the quiz, '[Step3] 2023 HRGE Education Confirmation course completion' is activated

- [Step3] should be done to register your course completion in KU Portal \*

#### ●Click [step3] Confirmation Course Completion

| 수 입력사항      |                     |  |
|-------------|---------------------|--|
| 역대학교 인증 —   |                     |  |
| 고려대교 포탈아이디. | 와 비밀번호를 입력하시기 바랍니다. |  |
| * 포탈아이디     | ID                  |  |
| *비밀번호       | PW                  |  |