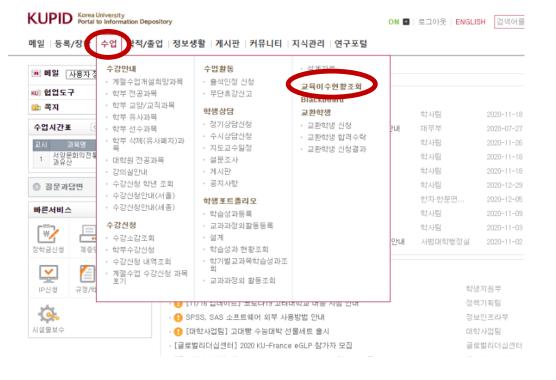

## 5. Check the completion details in the portal

#### ●Student: portal>수업>교육이수현황조회

THE END