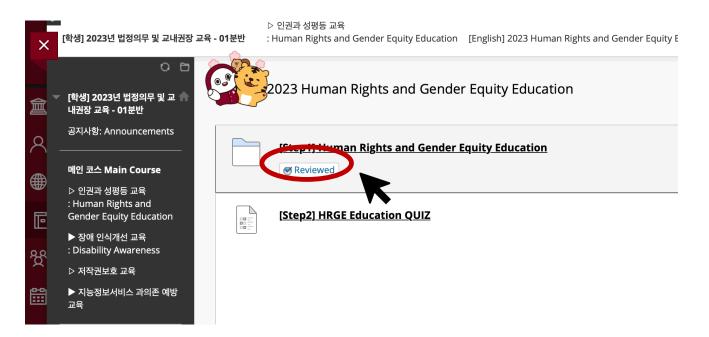

#### 3. How to take a quiz

- Click 'Human Rights and Gender Equity Education' under Main Course
- Click "Marked Reviewed", then it changes to "Reviewed" and '[Step2] 2023 HRGE Education QUIZ' will be shown
- <u>Do not click the button before watching all video clips</u> The certificate will not be provided

#### 3. How to take a quiz

#### ●Click " [step2] 2023 HRGE Education QUIZ"

▷ 인권과 성평등 교육

[학생] 2023년 법정의무 및 교내권장 교육 - 01분반 : Human Rights and Gender Equity Education [English] 2023 Human Rights and Gender Equity E